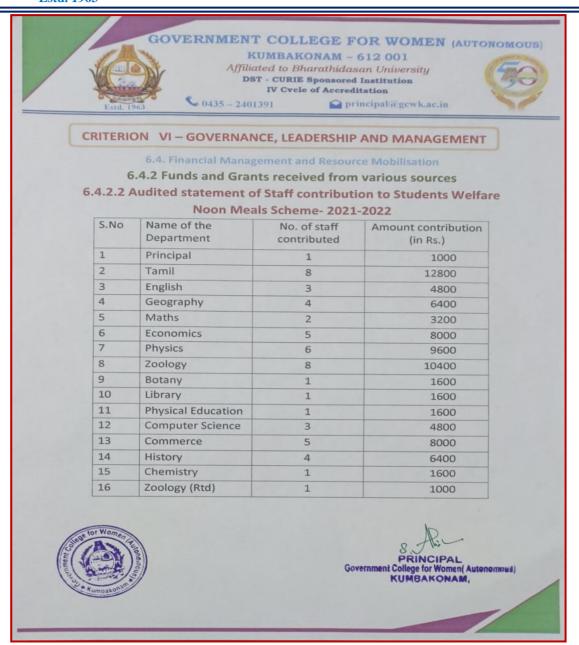

#### CRITERION VI – GOVERNANCE, LEADERSHIP AND MANAGEMENT

### 6.4. Financial Management and Resource Mobilization

6.4. 2 Funds and grants received from various sources